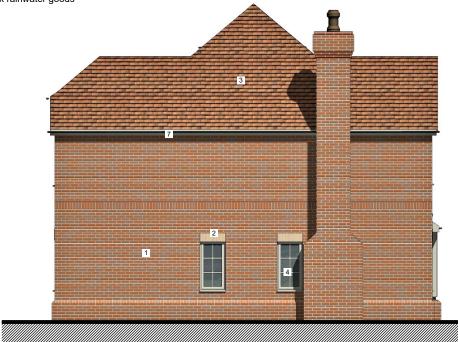

# **Side Elevation - northeast**

### Materials

- Red Brick Rural Blend Stock
- 2. Grey Feature brick
- 3. Clay Roof tile
- 4. UPVC doors and windows grey/green
- 5. Timber effect cementitious panels grey/green 6. UPVC fascia and soffits grey/green
- 7. Black rainwater goods