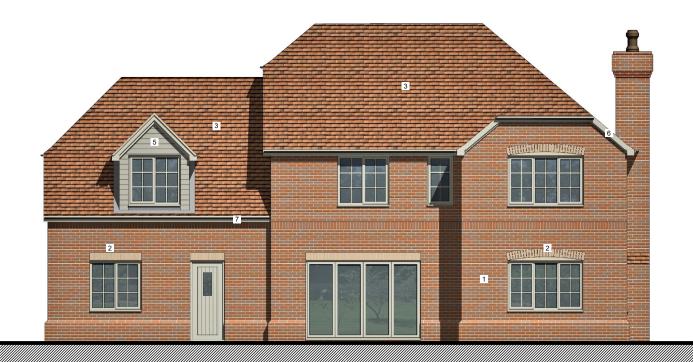

# **Front Elevation**

**Rear Elevation** 

### Materials

- Red Brick Rural Blend Stock
- 2. Grey Feature brick
- 3. Clay Roof tile
- 4. UPVC doors and windows grey/green
- 5. Timber effect cementitious panels grey/green 6. UPVC fascia and soffits grey/green
- 7. Black rainwater goods