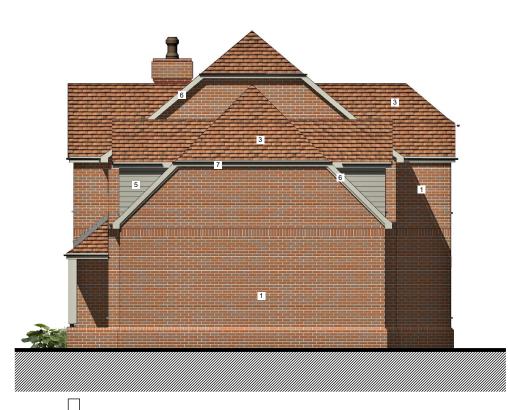

# **Side Elevation - southwest**

NOTES

NOTES
Check all dimensions on site.
Report any discrepancies and omissions to SCd Architects.
This Drawing is Copyright DESIGN/SKETCH DESIGN
Unless stated otherwise, the designs shown are subject to detailed site survey, investigations, and legal definition, the CDM Regulations, and the comments and / or approval of the various relevant Local Authority Officers, Statutory Undertakers, Fire Officers, Engineers and the like. They are copyright, project specific and confidential and no part is to be used or copied in any way without the express prior consent of SCD Architects.
AREA CALCULATIONS
NB The areas shown are approximate only and have been measured off

### Materials

- Red Brick Rural Blend Stock
- 2. Grey Feature brick
- 3. Clay Roof tile
- 4. UPVC doors and windows grey/green
- 5. Timber effect cementitious panels grey/green 6. UPVC fascia and soffits grey/green
- 7. Black rainwater goods