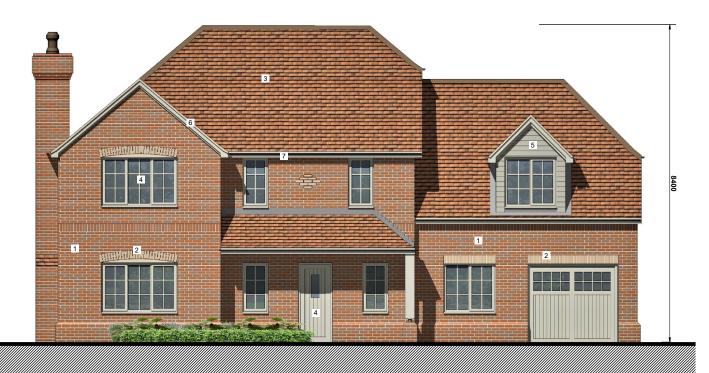

# **Front Elevation**

**Rear Elevation** 

### Materials

- Red Brick Rural Blend Stock
- 2. Grey Feature brick
- 3. Clay Roof tile
- 4. UPVC doors and windows grey/green
- 5. Timber effect cementitious panels grey/green 6. UPVC fascia and soffits grey/green
- 7. Black rainwater goods